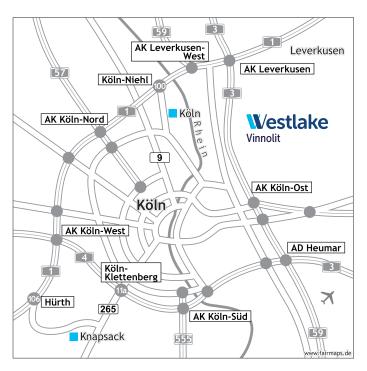

#### Directions:

## By car:

- Coming from Cologne or the A 4 (exit 11a Köln-Klettenberg), follow the B 265 to Hürth and then the signposting to the industrial park "Chemiepark Knapsack" (Hauptverwaltung).
- Coming from the A 1, exit at junction 106 Hürth and follow the signposting towards Hürth/Knapsack and to the industrial park "Chemiepark Knapsack" (Hauptverwaltung).

## By public transport:

- From the airport Köln-Bonn it takes approx. 25 min by taxi or rented car.
- From the central station of Cologne it takes approx. 25 min by taxi.