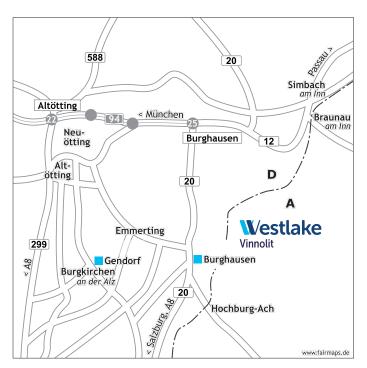

#### Directions:

## By car:

- Coming from the A 94/B 12 (from Munich/Airport or Passau), exit at junction 22 Altötting and follow the signposting to Neuötting/Burgkirchen up to the Gendorf Chemical Park. You will reach Westlake Vinnolit via the entrance "Zentraltor".
- Coming from the A 8 (exit Bad Reichenhall) or Salzburg follow the B 20 until Hochöster and then the signposting to Burgkirchen up to the Gendorf Chemical Park. You will reach Westlake Vinnolit via the entrance "Zentraltor"

#### By public transport:

- From Munich Airport it takes approx. 1.5 h by car or rented car.
- From the train station Burgkirchen (journey time from train station Munich East: ca. 1.5 h) it takes approx. 6 min by taxi.